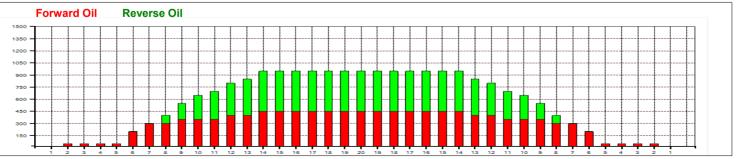

## Rattenfänger 2.0 -2024-

Oil Pattern Distance: 41 Feet **Reverse Brush Drop:** 40 Feet Oil Per Board: 50 uL **Forward Oil Total:** 11.55 mL **Reverse Oil Total:** 10.1 mL **Volume Oil Total:** 21.65 mL Forward Boards Crossed: 231 Boards Reverse Boards Crossed: 202 Boards 433 Boards **Total Boards Crossed:** 