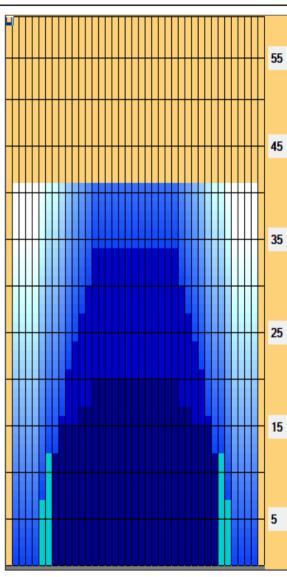

## Rattenfänger 2.0 -2024-

Oil Pattern Distance: 41 Feet **Reverse Brush Drop:** 40 Feet Oil Per Board: 50 uL **Forward Oil Total:** 11.55 mL **Reverse Oil Total:** 10.1 mL **Volume Oil Total:** 21.65 mL Forward Boards Crossed: 231 Boards Reverse Boards Crossed: 202 Boards 433 Boards **Total Boards Crossed:** 

| ← → ▶ | Forward Reverse More

| Item             | 3L-7L:18L-18R        | 8L-12L:18L-18R      | 13L-17L:18L-18R     | 18L-18R:17R-13R      | 18L-18R:12R-8R      | 18L-18R:7R-3R        |
|------------------|----------------------|---------------------|---------------------|----------------------|---------------------|----------------------|
| Description      | Outside Track:Middle | Middle Track:Middle | Inside Track:Middle | MIddle: Inside Track | Middle:Middle Track | Middle:Outside Track |
| Track Zone Ratio | 7.31                 | 1.53                | 1.02                | 1.02                 | 1.53                | 7.31                 |