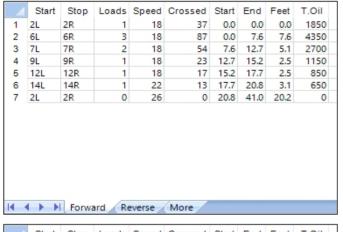

|   | Start | Stop | Loads | Speed | Crossed | Start | End  | Feet | T.Oil |
|---|-------|------|-------|-------|---------|-------|------|------|-------|
| 1 | 2L    | 2R   | 0     | 30    | 0       | 41.0  | 34.0 | -7.0 | 0     |
| 2 | 14L   | 14R  | 1     | 26    | 13      | 34.0  | 30.4 | -3.6 | 650   |
| 3 | 13L   | 13R  | 1     | 26    | 15      | 30.4  | 26.8 | -3.6 | 750   |
| 4 | 12L   | 12R  | 1     | 22    | 17      | 26.8  | 23.7 | -3.1 | 850   |
| 5 | 11L   | 11R  | 1     | 22    | 19      | 23.7  | 20.6 | -3.1 | 950   |
| 6 | 10L   | 10R  | 2     | 18    | 42      | 20.6  | 15.5 | -5.1 | 2100  |
| 7 | 9L    | 9R   | 2     | 14    | 46      | 15.5  | 11.6 | -3.9 | 2300  |
| 8 | 8L    | 8R   | 2     | 14    | 50      | 11.6  | 7.7  | -3.9 | 2500  |
| 9 | 2L    | 2R   | 0     | 10    | 0       | 7.7   | 0.0  | -7.7 | 0     |